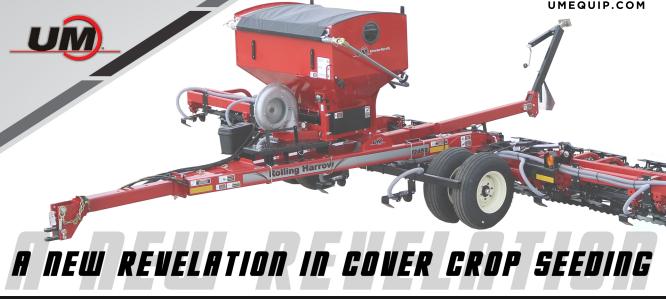

## COVER CROP SEEDER FOR THE ROLLING HARROW®!

Field planted with Rolling Harrow Cover Crop Seeder

- Pull behind a lead tillage tool or by itself for faster planting of value-adding cover crops.
- Works the seed into the soil for a more consistent stand than traditional broadcasting.
- 40.5 cubic foot hopper capacity, standard roll-tarp, side-viewing windows and indicator lights.
- Hydraulic rate control requires 22 gpm flow and features in-cab shut off.
- Powered by a reliable air-delivery system that sends seed to the conically shaped deflectors for even seed distribution.